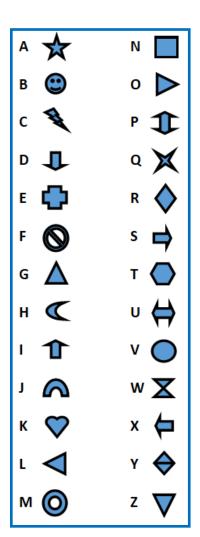

#### Use the code to finish the sentence

| 1) Just one organ donor can save up to               | ۸.           | N          |
|------------------------------------------------------|--------------|------------|
| lives, and one tissue donor can                      | ^ ×          | 0          |
|                                                      | c <b>3</b>   | P 1t       |
| benefit more than                                    | □ <b>Л</b> L | a 🗶        |
| others.                                              | E (1)        | R 🔷        |
| others.                                              | F (🔘         | s 📥        |
| 2) Gift of Life's region is the                      | G 🛕          | т 🔷        |
| balf of DA southern NI and DE                        | н 🧨          | υ <b>⇔</b> |
| half of PA, southern NJ and DE.                      | ı <b>1</b>   | v 🔵        |
| 3) In 2011, the Gift of Life                         | ٧ 🛡          | w 🗶        |
|                                                      | к 💝          | х 🛑        |
| , "A home away from home for                         | ι 🖪          | γ 🔷        |
|                                                      | м 🔘          | z 🔻        |
| transplant families", opened.                        |              | •          |
| 4) Since 1974, Gift of Life has coordinated more th  | an 55,00     | 0          |
| organ and approx                                     | ximately     | two        |
| organ and approx                                     |              |            |
| life-enhancing tissue transpla                       | ants.        |            |
|                                                      |              |            |
| 5) There are over 5,000 men, women and               |              |            |
| <b>Q</b> C 1                                         | 1 <u>1</u> 7 |            |
| in our region awaiting a life-saving organ transplar | nt.          |            |
| Use the green letters to unscramble a                | 1            |            |
| BONUS WORD:                                          |              |            |

#### Use the code to finish the sentence

1) Just one organ donor can save up to

benefit more than  $\bigcirc N E H U N D R E D$ others.

2) Gift of Life's region is the  $\underline{E} \xrightarrow{A} \xrightarrow{S} \underline{T} \xrightarrow{E} \xrightarrow{R} \xrightarrow{N}$ 