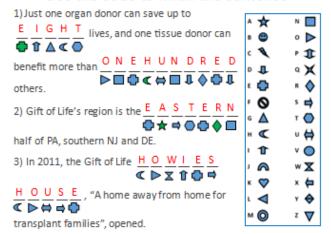

#### Use the code to finish the sentence

| 1) Just one organ donor can save up to               | ۸.           | N          |
|------------------------------------------------------|--------------|------------|
| lives, and one tissue donor can                      | ^ ×          | 0          |
|                                                      | c <b>3</b>   | P 1t       |
| benefit more than                                    | □ <b>Л</b> L | a 🗶        |
| others.                                              | E (1)        | R 🔷        |
| others.                                              | F (🔘         | s 📥        |
| 2) Gift of Life's region is the                      | G 🛕          | т 🔷        |
| balf of DA southern NI and DE                        | н 🧨          | υ <b>⇔</b> |
| half of PA, southern NJ and DE.                      | ı <b>1</b>   | v 🔵        |
| 3) In 2011, the Gift of Life                         | ٧ 🛡          | w 🗶        |
|                                                      | к 💝          | х 🛑        |
| , "A home away from home for                         | ι 🖪          | γ 🔷        |
|                                                      | м 🔘          | z 🔻        |
| transplant families", opened.                        |              | •          |
| 4) Since 1974, Gift of Life has coordinated more th  | an 55,00     | 0          |
| organ and approx                                     | ximately     | two        |
| organ and approx                                     |              |            |
| life-enhancing tissue transpla                       | ants.        |            |
|                                                      |              |            |
| 5) There are over 5,000 men, women and               |              |            |
| <b>Q</b> C 1                                         | 1 <u>1</u> 7 |            |
| in our region awaiting a life-saving organ transplar | nt.          |            |
| Use the green letters to unscramble a                | 1            |            |
| BONUS WORD:                                          |              |            |

H O U S E, "A home away from home for

2) Gift of Life's region is the E A S T E R N

The state of the

1) Just one organ donor can save up to

3) In 2011, the Gift of Life H O W I E S

transplant families", opened.

.30 bns LN methors ,A9 to field

benefit more than

#### Use the code to finish the sentence

1) Just one organ donor can save up to

benefit more than  $\bigcirc N E H U N D R E D$ others.

2) Gift of Life's region is the  $\underline{E} \xrightarrow{A} \xrightarrow{S} \underline{T} \xrightarrow{E} \xrightarrow{R} \xrightarrow{N}$ 

half of PA, southern NJ and DE.

3) In 2011, the Gift of Life 
$$\frac{F}{\diamondsuit} \stackrel{A}{\bigstar} \stackrel{M}{\bigcirc} \stackrel{I}{\blacksquare} \stackrel{L}{\checkmark} \stackrel{Y}{\diamondsuit}$$

 $\underline{\overset{H}{\subset}} \overset{O}{\triangleright} \overset{U}{\Leftrightarrow} \overset{\underline{\mathsf{E}}}{\Rightarrow} \overset{\mathsf{E}}{\longleftarrow}$  , "A home away from home for

transplant families", opened.

4) Since 1974, Gift of Life has coordinated more than 55,000

organ 
$$\underline{\mathsf{T}} \ \underline{\mathsf{R}} \ \underline{\mathsf{A}} \ \underline{\mathsf{N}} \ \underline{\mathsf{S}} \ \underline{\mathsf{P}} \ \underline{\mathsf{L}} \ \underline{\mathsf{A}} \ \underline{\mathsf{N}} \ \underline{\mathsf{T}} \ \underline{\mathsf{S}} \ \text{and approximately two}$$