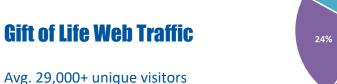

### **Participant Demographics**

## Age Range

87,000+ pageviews

■ Under 18 ■ 18-29 ■ 30-44 ■ 45-59 ■ 60 & up

17%

17%