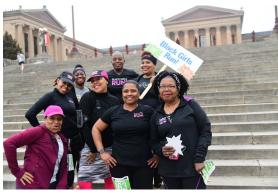

The Event | Our 26th anniversary Donor Dash will be our biggest event of the year as an energized crowd of thousands of supporters gathers in front of the Philadelphia Museum of Art. Dash showcases the inspiring camaraderie of our Gift of Life family – a dynamic community is filled with compassion, generosity and gratitude. The day will include fun family activities like cornhole and face painting, 5K and 10K runs, a Kids Fun Run, and the exciting highlight: a 3K walk featuring a cheering crowd celebrating transplant recipients, honoring heroic donors, supporting patients on the waitlist and embracing our life-saving mission. Donor Dash will include a virtual option so that anyone, anywhere can be part of this truly special event.

**The Reach** | More than a quarter of a million people of all ages have taken part in the Donor Dash since its founding, with an average of 10,000 people joining us on the Ben Franklin Parkway each year. Plus, supporters in more than 30 states have dashed virtually since 2020. The life-saving message of Dash reaches millions more each year through media and community participation. It all happens during April - National Donate Life Month – to raise awareness of organ and tissue donation, register more donors and pay tribute to those who gave the gift of life.