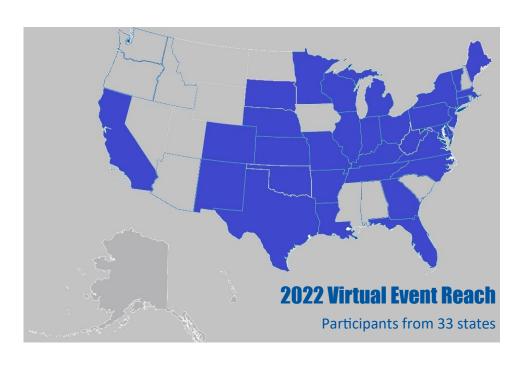

**The Reach** | More than a quarter of a million people of all ages have taken part in the Donor Dash since its founding, with an average of 10,000 people joining us on the Ben Franklin Parkway each year. Plus, supporters in more than 30 states have dashed virtually since 2020. The life-saving message of Dash reaches millions more each year through media and community participation. It all happens during April - National Donate Life Month – to raise awareness of organ and tissue donation, register more donors and pay tribute to those who gave the gift of life.